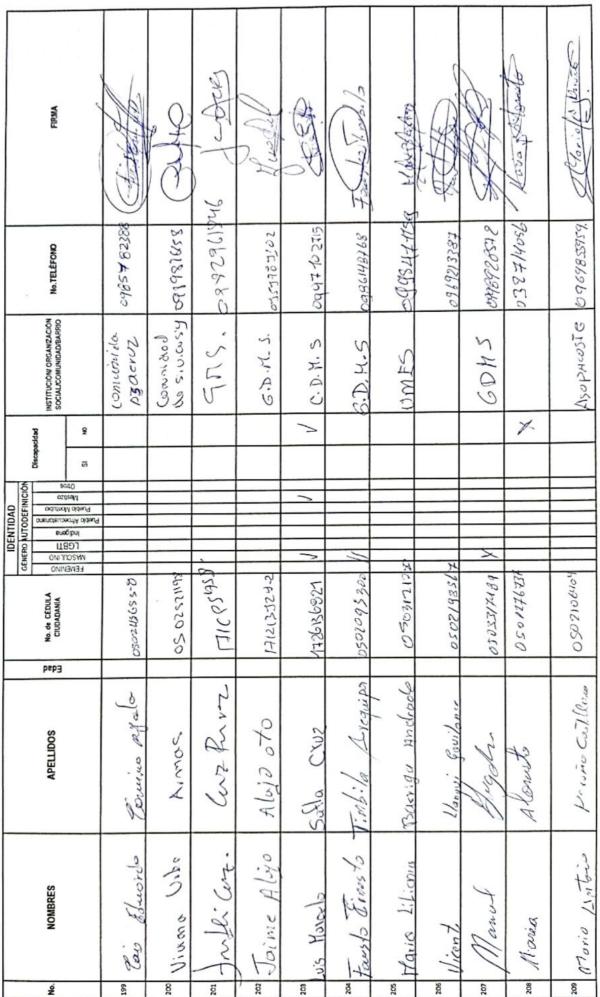

#### REGISTRO DE PARTICIPANTES PROCESO RENDICIÓN DE CUENTAS 2022 DELIBERACIÓN PÚBLICA

GOBIERNO AUTÓNOMO DESCENTRALIZADO MUNICIPAL DE SIGCHOS

Miércoles, 10 de mayo del 2023

|     |                                         |            |      |                             | _      |         |         | 333          |           | _       | , | uer     |       |                                                      |             |                                                                                                                                                                                                                                                                                                                                                                                                                                                                                                                                                                                                                                                                                                                                                                                                                                                                                                                                                                                                                                                                                                                                                                                                                                                                                                                                                                                                                                                                                                                                                                                                                                                                                                                                                                                                                                                                                                                                                                                                                                                                                                                               |
|-----|-----------------------------------------|------------|------|-----------------------------|--------|---------|---------|--------------|-----------|---------|---|---------|-------|------------------------------------------------------|-------------|-------------------------------------------------------------------------------------------------------------------------------------------------------------------------------------------------------------------------------------------------------------------------------------------------------------------------------------------------------------------------------------------------------------------------------------------------------------------------------------------------------------------------------------------------------------------------------------------------------------------------------------------------------------------------------------------------------------------------------------------------------------------------------------------------------------------------------------------------------------------------------------------------------------------------------------------------------------------------------------------------------------------------------------------------------------------------------------------------------------------------------------------------------------------------------------------------------------------------------------------------------------------------------------------------------------------------------------------------------------------------------------------------------------------------------------------------------------------------------------------------------------------------------------------------------------------------------------------------------------------------------------------------------------------------------------------------------------------------------------------------------------------------------------------------------------------------------------------------------------------------------------------------------------------------------------------------------------------------------------------------------------------------------------------------------------------------------------------------------------------------------|
|     |                                         |            |      |                             | GÉI    | NERO    |         | TIDA         |           | CIÓN    |   | Discapa | cidad |                                                      |             |                                                                                                                                                                                                                                                                                                                                                                                                                                                                                                                                                                                                                                                                                                                                                                                                                                                                                                                                                                                                                                                                                                                                                                                                                                                                                                                                                                                                                                                                                                                                                                                                                                                                                                                                                                                                                                                                                                                                                                                                                                                                                                                               |
| No. | NOMBRES                                 | APELLIDOS  | Edad | No. de CÉDULA<br>CIUDADANÍA | MENINO | SCULINO | ndigena | Viroecuatone | o Montubo | Offices | L | _       |       | INSTITUCIÓN/ ORGANIZACIÓN<br>SOCIAL/COMUNIDAD/BARRIO | No.TELÉFONO | FIRMA                                                                                                                                                                                                                                                                                                                                                                                                                                                                                                                                                                                                                                                                                                                                                                                                                                                                                                                                                                                                                                                                                                                                                                                                                                                                                                                                                                                                                                                                                                                                                                                                                                                                                                                                                                                                                                                                                                                                                                                                                                                                                                                         |
| L   |                                         |            |      |                             | #      | W -     | _       | Pueblo A     | Pueb      |         |   | SI      | МО    |                                                      |             |                                                                                                                                                                                                                                                                                                                                                                                                                                                                                                                                                                                                                                                                                                                                                                                                                                                                                                                                                                                                                                                                                                                                                                                                                                                                                                                                                                                                                                                                                                                                                                                                                                                                                                                                                                                                                                                                                                                                                                                                                                                                                                                               |
| 1   | Josefina Ravia                          | Ravia Calo | 5    | 0 -                         | X      |         |         |              |           |         |   |         | X     | Pilacoa                                              | 0994330267  | Herie HANDE                                                                                                                                                                                                                                                                                                                                                                                                                                                                                                                                                                                                                                                                                                                                                                                                                                                                                                                                                                                                                                                                                                                                                                                                                                                                                                                                                                                                                                                                                                                                                                                                                                                                                                                                                                                                                                                                                                                                                                                                                                                                                                                   |
| 2   | Delia Maria                             | Toapanta   | 20   | S00289831                   | ×      |         |         |              |           |         |   |         | Χ     | Pochogo ango                                         |             | bolis House who                                                                                                                                                                                                                                                                                                                                                                                                                                                                                                                                                                                                                                                                                                                                                                                                                                                                                                                                                                                                                                                                                                                                                                                                                                                                                                                                                                                                                                                                                                                                                                                                                                                                                                                                                                                                                                                                                                                                                                                                                                                                                                               |
| 3   | Maribel                                 | Corrales   | 42   | 1716 186380                 | ×      |         |         |              |           |         |   |         | X     | GAT SIGCHOS                                          | 0995759454  | Tuxay.                                                                                                                                                                                                                                                                                                                                                                                                                                                                                                                                                                                                                                                                                                                                                                                                                                                                                                                                                                                                                                                                                                                                                                                                                                                                                                                                                                                                                                                                                                                                                                                                                                                                                                                                                                                                                                                                                                                                                                                                                                                                                                                        |
| 4   | Morlow                                  | Smolino    |      | 050 179863]                 | X      |         |         |              |           |         |   |         | X     | AD. SJECHOS                                          | C985347211  | AL CONTRACTOR OF THE PROPERTY |
| 5   | DOMENICA                                | Escapero   | 39   | 0 301026 50S                | X      |         |         |              |           |         |   |         | X     | GOD SIGCHUS                                          | 0997924503  | Dure                                                                                                                                                                                                                                                                                                                                                                                                                                                                                                                                                                                                                                                                                                                                                                                                                                                                                                                                                                                                                                                                                                                                                                                                                                                                                                                                                                                                                                                                                                                                                                                                                                                                                                                                                                                                                                                                                                                                                                                                                                                                                                                          |
| 6   | Tisse la                                | Davario    | 34   | 050307424-6                 |        |         |         |              |           |         |   |         | X     | GAO. SIECHOS                                         | 0474770669  | Jacker                                                                                                                                                                                                                                                                                                                                                                                                                                                                                                                                                                                                                                                                                                                                                                                                                                                                                                                                                                                                                                                                                                                                                                                                                                                                                                                                                                                                                                                                                                                                                                                                                                                                                                                                                                                                                                                                                                                                                                                                                                                                                                                        |
| 7   | Phio                                    | Aprior     | 51   | H03736786                   |        |         |         |              |           |         |   |         | X     | EANNS SOLIO                                          | 0983270781  | 118his Pros                                                                                                                                                                                                                                                                                                                                                                                                                                                                                                                                                                                                                                                                                                                                                                                                                                                                                                                                                                                                                                                                                                                                                                                                                                                                                                                                                                                                                                                                                                                                                                                                                                                                                                                                                                                                                                                                                                                                                                                                                                                                                                                   |
| 8   | 20wra                                   | Medina     | 44   | ०५०१५५१७३                   |        |         |         |              |           |         |   |         | ×     | GAD SIGCHOS                                          | 0997713029, | fatte                                                                                                                                                                                                                                                                                                                                                                                                                                                                                                                                                                                                                                                                                                                                                                                                                                                                                                                                                                                                                                                                                                                                                                                                                                                                                                                                                                                                                                                                                                                                                                                                                                                                                                                                                                                                                                                                                                                                                                                                                                                                                                                         |
| 9   | Vinuas.                                 | Asias      | 54   | 120888                      | ,      |         |         |              |           | X       |   |         | ×     | GAD STECHES                                          | V 9653430   | D.A.1                                                                                                                                                                                                                                                                                                                                                                                                                                                                                                                                                                                                                                                                                                                                                                                                                                                                                                                                                                                                                                                                                                                                                                                                                                                                                                                                                                                                                                                                                                                                                                                                                                                                                                                                                                                                                                                                                                                                                                                                                                                                                                                         |
| 10  | Emento                                  | Comleso    | 57   | <i><b>DS01545115</b></i>    |        |         |         |              |           | 1       |   |         | /     | 6AD Sigelan                                          | 0987433369  |                                                                                                                                                                                                                                                                                                                                                                                                                                                                                                                                                                                                                                                                                                                                                                                                                                                                                                                                                                                                                                                                                                                                                                                                                                                                                                                                                                                                                                                                                                                                                                                                                                                                                                                                                                                                                                                                                                                                                                                                                                                                                                                               |
| 11  | Raul                                    | Dugue      | 5    | 059145137                   | 1      |         |         |              |           | 1       |   |         |       | GAP. 5'                                              | 2714 645    | 1000                                                                                                                                                                                                                                                                                                                                                                                                                                                                                                                                                                                                                                                                                                                                                                                                                                                                                                                                                                                                                                                                                                                                                                                                                                                                                                                                                                                                                                                                                                                                                                                                                                                                                                                                                                                                                                                                                                                                                                                                                                                                                                                          |
|     | *************************************** |            | _    |                             | _      |         |         | _            | _         |         |   |         |       |                                                      |             | /                                                                                                                                                                                                                                                                                                                                                                                                                                                                                                                                                                                                                                                                                                                                                                                                                                                                                                                                                                                                                                                                                                                                                                                                                                                                                                                                                                                                                                                                                                                                                                                                                                                                                                                                                                                                                                                                                                                                                                                                                                                                                                                             |

# REGISTRO DE PARTICIPANTES PROCESO RENDICIÓN DE CUENTAS 2022 DELIBERACIÓN PÚBLICA Mièrcoles, 10 de mayo del 2023

DESCENTRALIZADO MUNICIPAL DE **GOBIERNO AUTÓNOMO** SIGCHOS

| -              |                    |      | 2                           | miercoles, 10 de mayo del 2023 | 11 (52                 | an                 | n oken | 202 12        |                                                     |             |                   |   |
|----------------|--------------------|------|-----------------------------|--------------------------------|------------------------|--------------------|--------|---------------|-----------------------------------------------------|-------------|-------------------|---|
|                |                    |      |                             | ē                              | IDENTIDAD              | Q                  | _      |               |                                                     |             |                   | _ |
|                |                    |      |                             | GENERO NUTODEFINICIÓN          | OTO                    | EFINIC             |        | Discountified |                                                     |             |                   |   |
| NOMBRES        | APELLIDOS          | bsb3 | No. de CEDULA<br>CIUDADANIA | CNIT                           | Bna                    | oxfutno            |        | rennede       | INSTITUCIÓN/ ORGANZACIÓN<br>SOCIAL/COMUNIDAD/BARRIO | No.TELÉFONO | FIRMA             |   |
|                | ,                  |      |                             | TGE<br>WYZCT<br>LEWEL          | gibril<br>sontA dideuA | M aideu9<br>ItaelM | 40     | 8             |                                                     |             |                   |   |
| Wendy Aracely  | Raura Toopanta     | 99   | 16 05040294G                | ~                              |                        | ×                  | -      | ×             | 0.6.11.5<br>Consein Ediction 098553745              | 1 098553416 |                   |   |
| Fable Cordon   |                    |      | 52971673                    | ×                              |                        | - R                |        | 又             | HCWUR                                               | 9987866WS   | The second second |   |
| Blanca Emerita | Traver Chusin      |      | र्यन्त्रीतीत्र              | ×                              |                        |                    |        | ×             | Grashi Lan                                          |             | Bunkleu.          |   |
| Souds Isabel   | RawcoBussagoon     |      | 17/2523866                  | 7                              |                        |                    |        |               | Coleguda                                            | 0163632720  | #                 |   |
| 1/2 Maños      | V<br>Munaz Coullen |      | 1 (S) 40202050              |                                |                        |                    |        | <             | Anoricion Zaxllo                                    | 622132150   | *                 |   |
| n              |                    |      |                             |                                |                        |                    |        |               |                                                     |             |                   |   |
|                |                    |      |                             |                                |                        |                    |        |               |                                                     |             |                   |   |
|                |                    |      |                             |                                |                        |                    |        |               |                                                     |             |                   |   |
|                |                    |      |                             |                                |                        |                    |        |               |                                                     |             |                   |   |
|                |                    |      |                             |                                |                        |                    |        |               |                                                     |             |                   |   |
|                |                    |      |                             |                                |                        |                    |        |               |                                                     |             |                   |   |