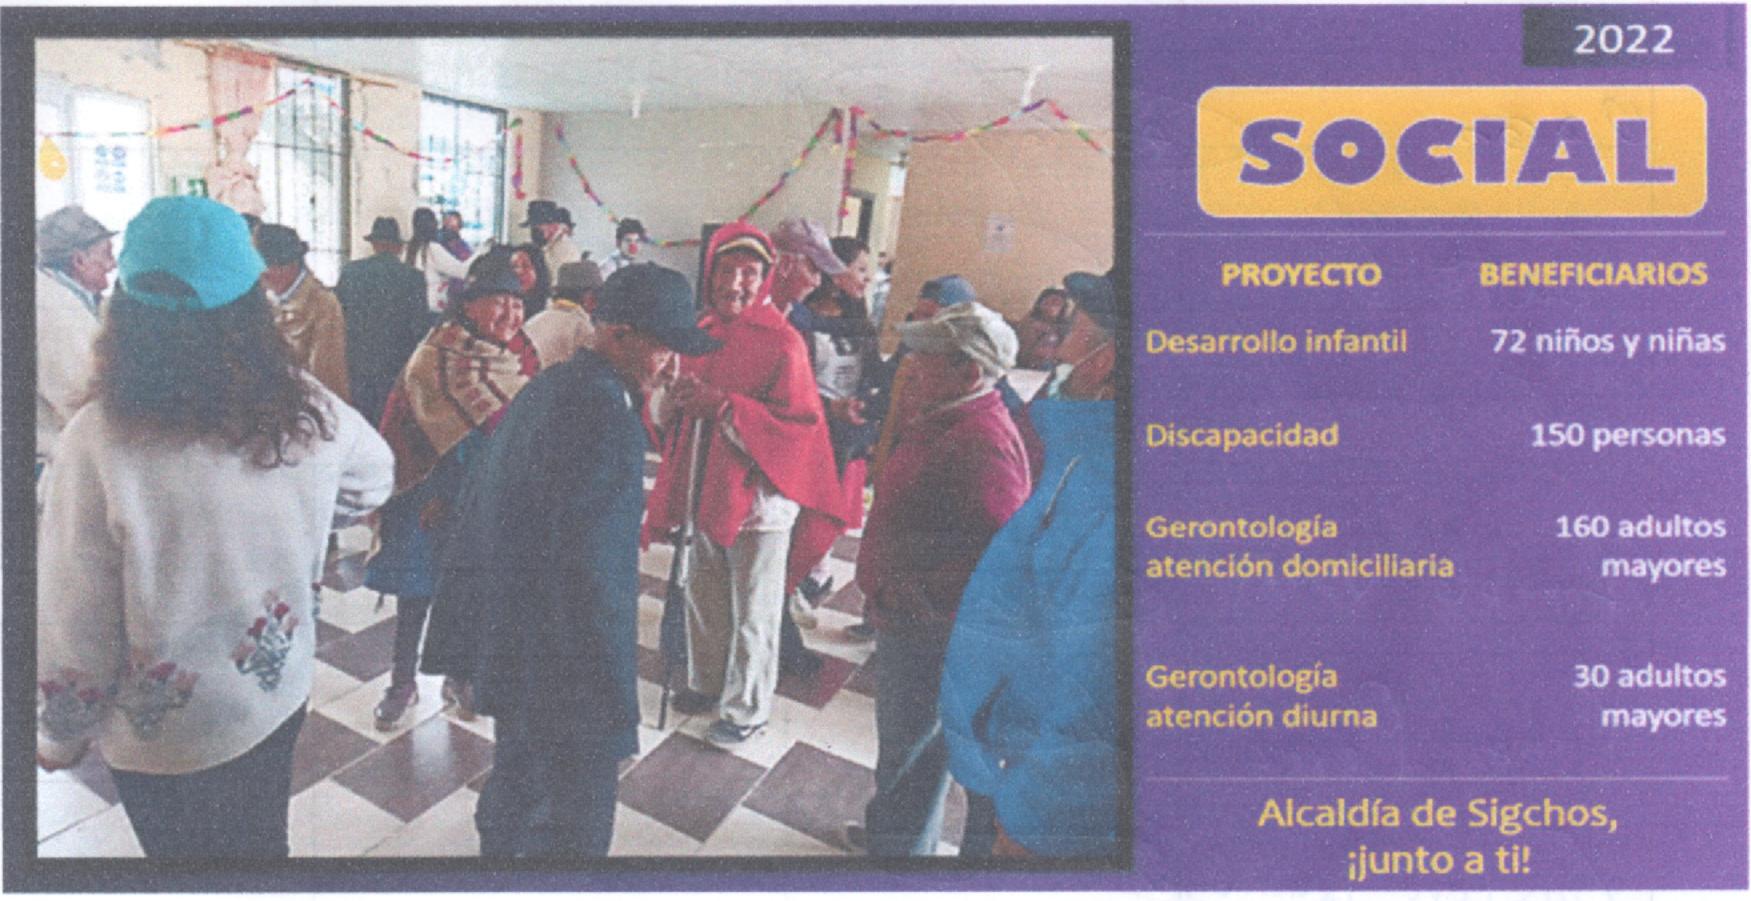

#### GOBIERNO AUTÓNOMO DESCENTRALIZADO MUNICIPAL DE SIGCHOS

Es un servicio orientado a las personas con discapacidad ya sea intelectual, física y/o sensorial, quienes son atendidos en su domicilio para el desarrollo de habilidades y destrezas que les permita incrementar su autonomía y capacidades sociales, mejorando así la calidad de vida de la familia.

Beneficiarios: 150 personas con capacidades especiales atendidas.

Gerontología Atención Domiciliaria

Servicio que se brinda a adultos mayores en su domicilio y están concebidos para evitar su discriminación, segregación y aislamiento; enfocados en el mantenimiento de las facultades físicas y mentales del adulto mayor.

Beneficiarios: 160 adultos mayores atendidos en la modalidad domiciliaria.

Gerontología Atención Diurna

Servicio que se brinda a adultos mayores en la casa hogar "San Francisco" ubicada en Sivicusig de la ciudad de Sigchos, donde se promueve la convivencia, participación, solidaridad y relación con el medio social.

Beneficiarios: 30 adultos mayores atendidos en la modalidad diurna

Ilustración 6 Resumen de intervenciones sociales 2022